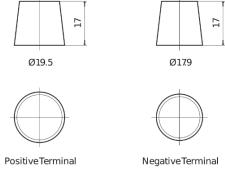

| Part number                    | DL1000        |
|--------------------------------|---------------|
| Technology                     | EFB           |
| EAN/GTIN                       | 3661024026888 |
| Voltage                        | 12 V          |
| Capacity                       | 100.0 Ah      |
| CCA                            | 900 A         |
| Length                         | 353 mm        |
| Width                          | 175 mm        |
| Height                         | 190 mm        |
| Box size                       | L05           |
| Polarity                       | ETN 0         |
| Terminal Type                  | EN taper post |
| Hold Down                      | B13           |
| Weights (subject of variation) | 25.50 kg      |

## Polarity Terminal Type



## **Hold Down**



Design, features and specifications are subject to change without notice. We disclaim any representation or warranty, express or implied, concerning the data or recommendations, and in no event shall be liable for any loss or damage claimed to have arisen as a result. Some products may not be available in your local market.