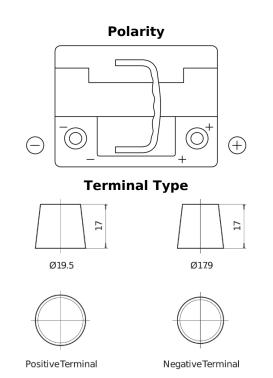

## EFB DL550

| Part number                    | DL550         |
|--------------------------------|---------------|
| Technology                     | EFB           |
| EAN/GTIN                       | 3661024026444 |
| Voltage                        | 12 V          |
| Capacity                       | 55.0 Ah       |
| CCA                            | 540 A         |
| Length                         | 207 mm        |
| Width                          | 175 mm        |
| Height                         | 190 mm        |
| Box size                       | L01           |
| Polarity                       | ETN 0         |
| Terminal Type                  | EN taper post |
| Hold Down                      | B13           |
| Weights (subject of variation) | 14.10 kg      |

5 notches

**Hold Down** 

Design, features and specifications are subject to change without notice. We disclaim any representation or warranty, express or implied, concerning the data or recommendations, and in no event shall be liable for any loss or damage claimed to have arisen as a result. Some products may not be available in your local market.