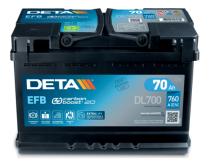

## **EFB DL700**

| DI 700        |
|---------------|
| DL700         |
| EFB           |
| 3661024025690 |
| 12 V          |
| 70.0 Ah       |
| 760 A         |
| 278 mm        |
| 175 mm        |
| 190 mm        |
| L03           |
| ETN 0         |
| EN taper post |
| B13           |
| 19.30 kg      |
|               |
|               |