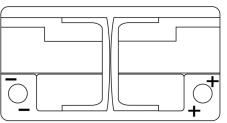

DETA

Polarity

## **Terminal Type**

PositiveTerminal

17

Ø17.9

17

 $\rightarrow$ 

NegativeTerminal

**Hold Down** 