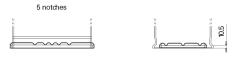

## **Terminal Type**

PositiveTerminal

17

Ø17.9

17

 $\rightarrow$ 

NegativeTerminal

**Hold Down** 