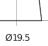

## **Terminal Type**

PositiveTerminal

17

Ø17.9

17

 $\rightarrow$ 

NegativeTerminal

**Hold Down** 