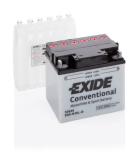

## **Conventional E60-N30L-B**

| Part number                    | E60-N30L-B    |
|--------------------------------|---------------|
| Technology                     | Flooded       |
| EAN/GTIN                       | 3661024033596 |
| Voltage                        | 12 V          |
| Capacity                       | 30.0 Ah       |
| CCA                            | 300 A         |
| Length                         | 185 mm        |
| Width                          | 130 mm        |
| Height                         | 170 mm        |
| Box size                       | C68           |
| Polarity                       | ETN 0         |
| Terminal Type                  | M11           |
| Hold Down                      | В0            |
| Weights (subject of variation) | 8.90 kg       |