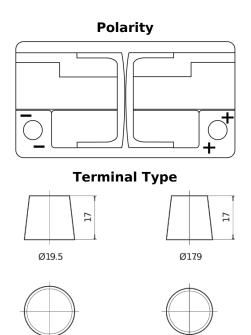

## **Premium EA1050**

| Part number                    | EA1050        |
|--------------------------------|---------------|
| Technology                     | Flooded       |
| EAN/GTIN                       | 3661024034302 |
| Voltage                        | 12 V          |
| Capacity                       | 105.0 Ah      |
| CCA                            | 850 A         |
| Length                         | 315 mm        |
| Width                          | 175 mm        |
| Height                         | 205 mm        |
| Box size                       | LH4           |
| Polarity                       | ETN 0         |
| Terminal Type                  | EN taper post |
| Hold Down                      | B13           |
| Weights (subject of variation) | 23.10 kg      |

## Hold Down 5 notches

**Negative**Terminal

PositiveTerminal

Design, features and specifications are subject to change without notice. We disclaim any representation or warranty, express or implied, concerning the data or recommendations, and in no event shall be liable for any loss or damage claimed to have arisen as a result. Some products may not be available in your local market.