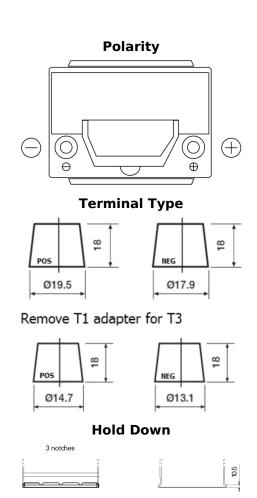

## **Premium EA406**

| Part number                    | EA406          |
|--------------------------------|----------------|
| Technology                     | Flooded        |
| EAN/GTIN                       | 3661024037433  |
| Voltage                        | 12 V           |
| Capacity                       | 40.0 Ah        |
| CCA                            | 350 A          |
| Length                         | 187 mm         |
| Width                          | 127 mm         |
| Height                         | 220 mm         |
| Box size                       | B19            |
| Polarity                       | ETN 0          |
| Terminal Type                  | JIS taper post |
| Hold Down                      | B1             |
| Weights (subject of variation) | 9.30 kg        |
| ,                              |                |