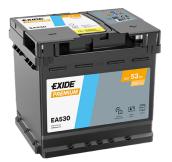

## **Premium EA530**

| Part number         | EA530         |
|---------------------|---------------|
| Technology          | Flooded       |
| EAN/GTIN            | 3661024034203 |
| Voltage             | 12 V          |
| Capacity            | 53.0 Ah       |
| CCA                 | 540 A         |
| Length              | 207 mm        |
| Width               | 175 mm        |
| Height              | 190 mm        |
| Box size            | L01           |
| Polarity            | ETN 0         |
| Terminal Type       | EN taper post |
| Hold Down           | B13           |
| Weights (subject of | 12.70 kg      |
| variation)          |               |