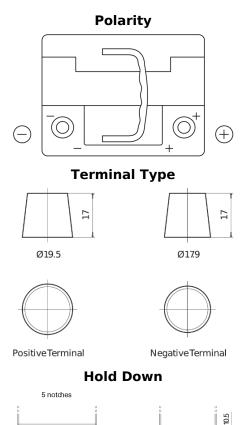

## **Premium EA530**

| Part number         | EA530         |
|---------------------|---------------|
| Technology          | Flooded       |
| EAN/GTIN            | 3661024034203 |
| Voltage             | 12 V          |
| Capacity            | 53.0 Ah       |
| CCA                 | 540 A         |
| Length              | 207 mm        |
| Width               | 175 mm        |
| Height              | 190 mm        |
| Box size            | L01           |
| Polarity            | ETN 0         |
| Terminal Type       | EN taper post |
| Hold Down           | B13           |
| Weights (subject of | 12.70 kg      |
| variation)          |               |