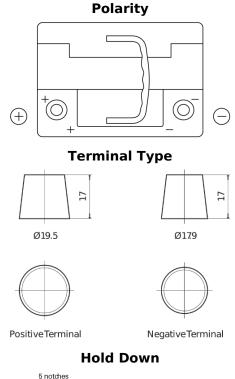

## **Premium EA601**

| Part number                    | EA601         |
|--------------------------------|---------------|
| Technology                     | Flooded       |
| EAN/GTIN                       | 3661024034234 |
| Voltage                        | 12 V          |
| Capacity                       | 60.0 Ah       |
| CCA                            | 600 A         |
| Length                         | 242 mm        |
| Width                          | 175 mm        |
| Height                         | 190 mm        |
| Box size                       | L02           |
| Polarity                       | ETN 1         |
| Terminal Type                  | EN taper post |
| Hold Down                      | B13           |
| Weights (subject of variation) | 15.00 kg      |