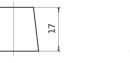

## **Terminal Type**

Ø19.5

PositiveTerminal

 $\bigcirc$ 

Ø179

17

NegativeTerminal

Hold Down