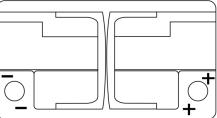

## **Premium EA722**



| Part number                    | EA722         |
|--------------------------------|---------------|
| Technology                     | Flooded       |
| EAN/GTIN                       | 3661024034289 |
| Voltage                        | 12 V          |
| Capacity                       | 72.0 Ah       |
| CCA                            | 720 A         |
| Length                         | 278 mm        |
| Width                          | 175 mm        |
| Height                         | 175 mm        |
| Box size                       | LB3           |
| Polarity                       | ETN 0         |
| Terminal Type                  | EN taper post |
| Hold Down                      | B13           |
| Weights (subject of variation) | 15.90 kg      |

Polarity



## **Terminal Type**



Ø19.5

PositiveTerminal

 $\bigcirc$ 

Ø179

17

NegativeTerminal

Hold Down

| 5 noto | hes |      |
|--------|-----|------|
|        |     | 10.5 |

Design, features and specifications are subject to change without notice. We disclaim any representation or warranty, express or implied, concerning the data or recommendations, and in no event shall be liable for any loss or damage claimed to have arisen as a result. Some products may not be available in your local market.