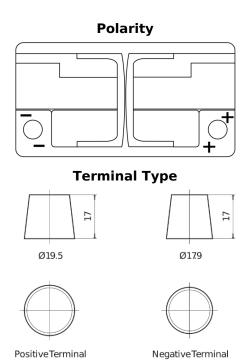

## **Premium EA852**

| Part number                    | EA852         |
|--------------------------------|---------------|
| Technology                     | Flooded       |
| EAN/GTIN                       | 3661024034296 |
| Voltage                        | 12 V          |
| Capacity                       | 85.0 Ah       |
| CCA                            | 800 A         |
| Length                         | 315 mm        |
| Width                          | 175 mm        |
| Height                         | 175 mm        |
| Box size                       | LB4           |
| Polarity                       | ETN 0         |
| Terminal Type                  | EN taper post |
| Hold Down                      | B13           |
| Weights (subject of variation) | 18.60 kg      |