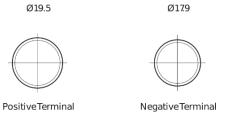

## Polarity Terminal Type

## **Excell EB450**

| Part number                    | EB450         |
|--------------------------------|---------------|
| Technology                     | Flooded       |
| EAN/GTIN                       | 3661024034494 |
| Voltage                        | 12 V          |
| Capacity                       | 45.0 Ah       |
| CCA                            | 330 A         |
| Length                         | 220 mm        |
| Width                          | 135 mm        |
| Height                         | 225 mm        |
| Box size                       | E02           |
| Polarity                       | ETN 0         |
| Terminal Type                  | EN taper post |
| Hold Down                      | B1            |
| Weights (subject of variation) | 12.50 kg      |