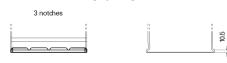

## **Hold Down**

Design, features and specifications are subject to change without notice. We disclaim any representation or warranty, express or implied, concerning the data or recommendations, and in no event shall be liable for any loss or damage claimed to have arisen as a result. Some products may not be available in your local market.

## **Excell EB450**

| Part number                    | EB450         |
|--------------------------------|---------------|
| Technology                     | Flooded       |
| EAN/GTIN                       | 3661024034494 |
| Voltage                        | 12 V          |
| Capacity                       | 45.0 Ah       |
| CCA                            | 330 A         |
| Length                         | 220 mm        |
| Width                          | 135 mm        |
| Height                         | 225 mm        |
| Box size                       | E02           |
| Polarity                       | ETN 0         |
| Terminal Type                  | EN taper post |
| Hold Down                      | B1            |
| Weights (subject of variation) | 12.50 kg      |