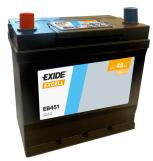

## **Excell EB451**

| Part number                    | EB451         |
|--------------------------------|---------------|
| Technology                     | Flooded       |
| EAN/GTIN                       | 3661024034487 |
| Voltage                        | 12 V          |
| Capacity                       | 45.0 Ah       |
| CCA                            | 330 A         |
| Length                         | 220 mm        |
| Width                          | 135 mm        |
| Height                         | 225 mm        |
| Box size                       | E02           |
| Polarity                       | ETN 1         |
| Terminal Type                  | EN taper post |
| Hold Down                      | B1            |
| Weights (subject of variation) | 12.50 kg      |

## 

PositiveTerminal

Hold Down

## 3 notches

Design, features and specifications are subject to change without notice. We disclaim any representation or warranty, express or implied, concerning the data or recommendations, and in no event shall be liable for any loss or damage claimed to have arisen as a result. Some products may not be available in your local market.