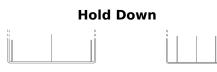

## **Product overview**

**Batteries for Cars** 

| Part number                    | EB454         |
|--------------------------------|---------------|
| Technology                     | Flooded       |
| EAN/GTIN                       | 3661024034371 |
| Voltage                        | 12 V          |
| Capacity                       | 45.0 Ah       |
| CCA                            | 330 A         |
| Length                         | 237 mm        |
| Width                          | 127 mm        |
| Height                         | 227 mm        |
| Box size                       | B24           |
| Polarity                       | ETN 0         |
| Terminal Type                  | EN taper post |
| Hold Down                      | В0            |
| Weights (subject of variation) | 11.40 kg      |