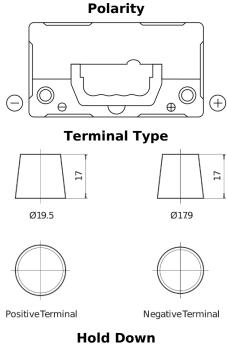

## **Product overview**

**Batteries for Cars** 

| Part number                    | EB454         |
|--------------------------------|---------------|
| Technology                     | Flooded       |
| EAN/GTIN                       | 3661024034371 |
| Voltage                        | 12 V          |
| Capacity                       | 45.0 Ah       |
| CCA                            | 330 A         |
| Length                         | 237 mm        |
| Width                          | 127 mm        |
| Height                         | 227 mm        |
| Box size                       | B24           |
| Polarity                       | ETN 0         |
| Terminal Type                  | EN taper post |
| Hold Down                      | В0            |
| Weights (subject of variation) | 11.40 kg      |