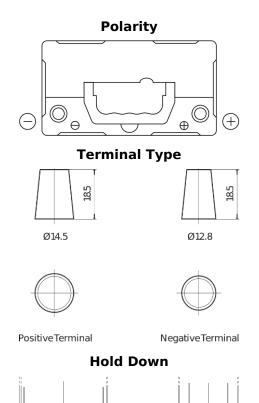

## **Product overview**

**Batteries for Cars** 

| Part number                    | EB456          |
|--------------------------------|----------------|
| Technology                     | Flooded        |
| EAN/GTIN                       | 3661024034357  |
| Voltage                        | 12 V           |
| Capacity                       | 45.0 Ah        |
| CCA                            | 330 A          |
| Length                         | 237 mm         |
| Width                          | 127 mm         |
| Height                         | 227 mm         |
| Box size                       | B24            |
| Polarity                       | ETN 0          |
| Terminal Type                  | JIS taper post |
| Hold Down                      | В0             |
| Weights (subject of variation) | 11.40 kg       |