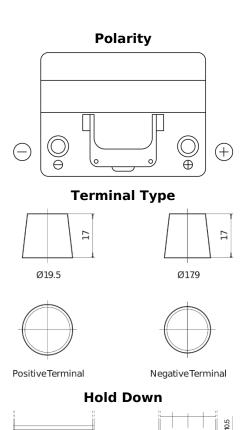

## **Excell EB604**

| Part number                    | EB604         |
|--------------------------------|---------------|
| Technology                     | Flooded       |
| EAN/GTIN                       | 3661024034418 |
| Voltage                        | 12 V          |
| Capacity                       | 60.0 Ah       |
| CCA                            | 480 A         |
| Length                         | 230 mm        |
| Width                          | 173 mm        |
| Height                         | 222 mm        |
| Box size                       | D23           |
| Polarity                       | ETN 0         |
| Terminal Type                  | EN taper post |
| Hold Down                      | Korean B1     |
| Weights (subject of variation) | 14.60 kg      |
|                                |               |