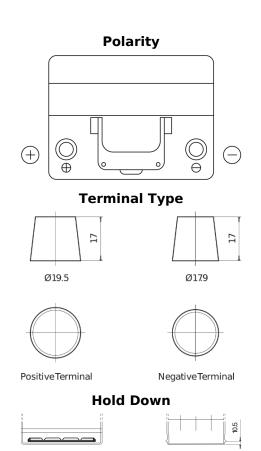

## **Excell EB605**

| Part number                    | EB605         |
|--------------------------------|---------------|
| Technology                     | Flooded       |
| EAN/GTIN                       | 3661024034425 |
| Voltage                        | 12 V          |
| Capacity                       | 60.0 Ah       |
| CCA                            | 480 A         |
| Length                         | 230 mm        |
| Width                          | 173 mm        |
| Height                         | 222 mm        |
| Box size                       | D23           |
| Polarity                       | ETN 1         |
| Terminal Type                  | EN taper post |
| Hold Down                      | Korean B1     |
| Weights (subject of variation) | 14.60 kg      |
|                                |               |