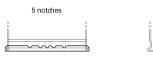

## **Excell EB621**

| Part number                    | EB621         |
|--------------------------------|---------------|
| Technology                     | Flooded       |
| EAN/GTIN                       | 3661024034548 |
| Voltage                        | 12 V          |
| Capacity                       | 62.0 Ah       |
| CCA                            | 540 A         |
| Length                         | 242 mm        |
| Width                          | 175 mm        |
| Height                         | 190 mm        |
| Box size                       | L02           |
| Polarity                       | ETN 1         |
| Terminal Type                  | EN taper post |
| Hold Down                      | B13           |
| Weights (subject of variation) | 14.20 kg      |
|                                |               |

## **Hold Down**

NegativeTerminal

PositiveTerminal

Design, features and specifications are subject to change without notice. We disclaim any representation or warranty, express or implied, concerning the data or recommendations, and in no event shall be liable for any loss or damage claimed to have arisen as a result. Some products may not be available in your local market.