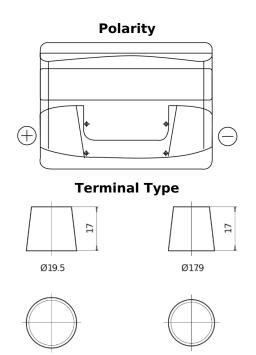

## **Excell EB621**

| Part number                    | EB621         |
|--------------------------------|---------------|
| Technology                     | Flooded       |
| EAN/GTIN                       | 3661024034548 |
| Voltage                        | 12 V          |
| Capacity                       | 62.0 Ah       |
| CCA                            | 540 A         |
| Length                         | 242 mm        |
| Width                          | 175 mm        |
| Height                         | 190 mm        |
| Box size                       | L02           |
| Polarity                       | ETN 1         |
| Terminal Type                  | EN taper post |
| Hold Down                      | B13           |
| Weights (subject of variation) | 14.20 kg      |
|                                |               |

## **Hold Down**

NegativeTerminal

PositiveTerminal

Design, features and specifications are subject to change without notice. We disclaim any representation or warranty, express or implied, concerning the data or recommendations, and in no event shall be liable for any loss or damage claimed to have arisen as a result. Some products may not be available in your local market.