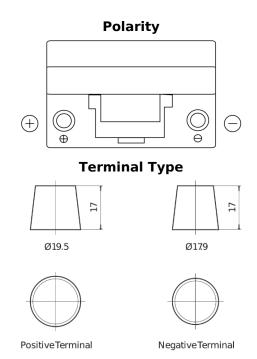

## **Excell EB705**

| Part number                    | EB705         |
|--------------------------------|---------------|
| Technology                     | Flooded       |
| EAN/GTIN                       | 3661024034449 |
| Voltage                        | 12 V          |
| Capacity                       | 70.0 Ah       |
| CCA                            | 540 A         |
| Length                         | 270 mm        |
| Width                          | 173 mm        |
| Height                         | 222 mm        |
| Box size                       | D26           |
| Polarity                       | ETN 1         |
| Terminal Type                  | EN taper post |
| Hold Down                      | Korean B1+B6  |
| Weights (subject of variation) | 16.10 kg      |