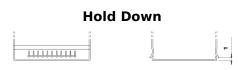

## **Product overview**

**Batteries for Cars** 

| Part number                    | EB708           |
|--------------------------------|-----------------|
| Technology                     | Flooded         |
| EAN/GTIN                       | 3661024037426   |
| Voltage                        | 12 V            |
| Capacity                       | 70.0 Ah         |
| CCA                            | 740 A           |
| Length                         | 260 mm          |
| Width                          | 180 mm          |
| Height                         | 186 mm          |
| Box size                       | G78             |
| Polarity                       | ETN 1           |
| Terminal Type                  | SAE S 3/8" side |
|                                | Terminal        |
| Hold Down                      | B7              |
| Weights (subject of variation) | 16.70 kg        |