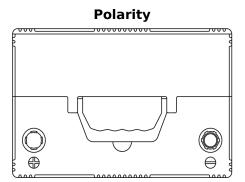

## **Product overview**

**Batteries for Cars** 

| Part number                    | EB708           |
|--------------------------------|-----------------|
| Technology                     | Flooded         |
| EAN/GTIN                       | 3661024037426   |
| Voltage                        | 12 V            |
| Capacity                       | 70.0 Ah         |
| CCA                            | 740 A           |
| Length                         | 260 mm          |
| Width                          | 180 mm          |
| Height                         | 186 mm          |
| Box size                       | G78             |
| Polarity                       | ETN 1           |
| Terminal Type                  | SAE S 3/8" side |
|                                | Terminal        |
| Hold Down                      | B7              |
| Weights (subject of variation) | 16.70 kg        |