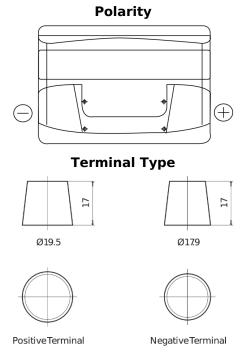

## **Excell EB712**

| Part number                    | EB712         |
|--------------------------------|---------------|
| Technology                     | Flooded       |
| EAN/GTIN                       | 3661024034647 |
| Voltage                        | 12 V          |
| Capacity                       | 71.0 Ah       |
| CCA                            | 670 A         |
| Length                         | 278 mm        |
| Width                          | 175 mm        |
| Height                         | 175 mm        |
| Box size                       | LB3           |
| Polarity                       | ETN 0         |
| Terminal Type                  | EN taper post |
| Hold Down                      | B13           |
| Weights (subject of variation) | 15.30 kg      |