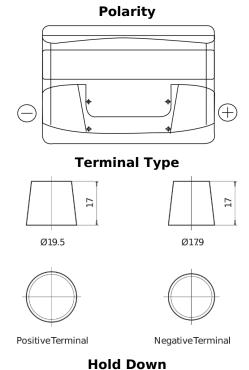

## **Excell EB800**

| Part number                    | EB800         |
|--------------------------------|---------------|
| Technology                     | Flooded       |
| EAN/GTIN                       | 3661024036443 |
| Voltage                        | 12 V          |
| Capacity                       | 80.0 Ah       |
| CCA                            | 640 A         |
| Length                         | 315 mm        |
| Width                          | 175 mm        |
| Height                         | 190 mm        |
| Box size                       | L04           |
| Polarity                       | ETN 0         |
| Terminal Type                  | EN taper post |
| Hold Down                      | B13           |
| Weights (subject of variation) | 19.00 kg      |