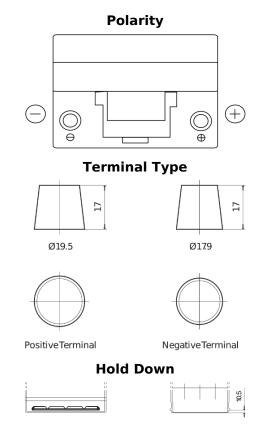

## **Excell EB954**

| Part number                    | EB954         |
|--------------------------------|---------------|
| Technology                     | Flooded       |
| EAN/GTIN                       | 3661024034456 |
| Voltage                        | 12 V          |
| Capacity                       | 95.0 Ah       |
| CCA                            | 760 A         |
| Length                         | 306 mm        |
| Width                          | 173 mm        |
| Height                         | 222 mm        |
| Box size                       | D31           |
| Polarity                       | ETN 0         |
| Terminal Type                  | EN taper post |
| Hold Down                      | Korean B1     |
| Weights (subject of variation) | 20.60 kg      |