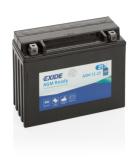

## **AGM Ready AGM12-23**

| Part number                    | AGM12-23      |
|--------------------------------|---------------|
| Technology                     | AGM           |
| EAN/GTIN                       | 3661024034043 |
| Voltage                        | 12 V          |
| Capacity                       | 21.0 Ah       |
| CCA                            | 350 A         |
| Length                         | 205 mm        |
| Width                          | 90 mm         |
| Height                         | 165 mm        |
| Box size                       | C71           |
| Polarity                       | ETN 0         |
| Terminal Type                  | M04           |
| Hold Down                      | В0            |
| Weights (subject of variation) | 7.00 kg       |