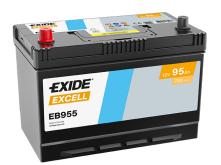

## **Excell EB955**

| Part number                    | EB955         | Pola             | rity             |
|--------------------------------|---------------|------------------|------------------|
| Technology                     | Flooded       |                  |                  |
| EAN/GTIN                       | 3661024034463 |                  |                  |
| Voltage                        | 12 V          |                  |                  |
| Capacity                       | 95.0 Ah       |                  |                  |
| CCA                            | 760 A         |                  |                  |
| Length                         | 306 mm        |                  | • •              |
| Width                          | 173 mm        | Termina          | аї Туре          |
| Height                         | 222 mm        |                  |                  |
| Box size                       | D31           |                  |                  |
| Polarity                       | ETN 1         | Ø19.5            | Ø179             |
| Terminal Type                  | EN taper post |                  |                  |
| Hold Down                      | Korean B1     |                  |                  |
| Weights (subject of variation) | 20.60 kg      |                  |                  |
|                                |               | PositiveTerminal | NegativeTerminal |
|                                |               | Hold Down        |                  |