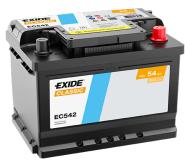

## Classic EC542

| Part number                    | EC542         |
|--------------------------------|---------------|
| Technology                     | Flooded       |
| EAN/GTIN                       | 3661024034852 |
| Voltage                        | 12 V          |
| Capacity                       | 54.0 Ah       |
| CCA                            | 500 A         |
| Length                         | 242 mm        |
| Width                          | 175 mm        |
| Height                         | 175 mm        |
| Box size                       | LB2           |
| Polarity                       | ETN 0         |
| Terminal Type                  | EN taper post |
| Hold Down                      | B13           |
| Weights (subject of variation) | 12.90 kg      |