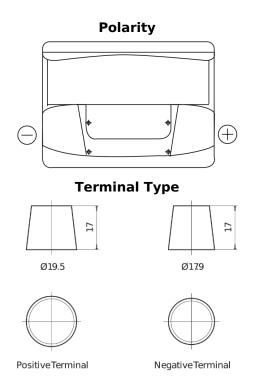

## **Classic EC550**

| Part number                    | EC550         |
|--------------------------------|---------------|
| Technology                     | Flooded       |
| EAN/GTIN                       | 3661024034807 |
| Voltage                        | 12 V          |
| Capacity                       | 55.0 Ah       |
| CCA                            | 460 A         |
| Length                         | 242 mm        |
| Width                          | 175 mm        |
| Height                         | 190 mm        |
| Box size                       | L02           |
| Polarity                       | ETN 0         |
| Terminal Type                  | EN taper post |
| Hold Down                      | B13           |
| Weights (subject of variation) | 13.50 kg      |