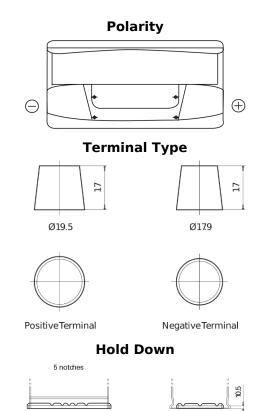

## **Classic EC900**

| Part number         | EC900         |
|---------------------|---------------|
| Technology          | Flooded       |
| EAN/GTIN            | 3661024034838 |
| Voltage             | 12 V          |
| Capacity            | 90.0 Ah       |
| CCA                 | 720 A         |
| Length              | 353 mm        |
| Width               | 175 mm        |
| Height              | 190 mm        |
| Box size            | L05           |
| Polarity            | ETN 0         |
| Terminal Type       | EN taper post |
| Hold Down           | B13           |
| Weights (subject of | 20.50 kg      |
| variation)          |               |