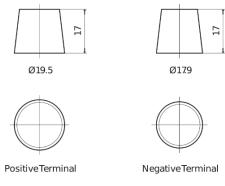

umber                    | ED851T        |
|--------------------------------|---------------|
| Technology                     | GEL           |
| EAN/GTIN                       | 3661024037884 |
| Voltage                        | 12 V          |
| Capacity                       | 85.0 Ah       |
| CCA                            | 350 A         |
| Length                         | 349 mm        |
| Width                          | 175 mm        |
| Height                         | 235 mm        |
| Box size                       | D02           |
| Polarity                       | ETN 1         |
| Terminal Type                  | EN taper post |
| Hold Down                      | В0            |
| Weights (subject of variation) | 29.50 kg      |

### **Polarity**



## **Terminal Type**



#### **Hold Down**



Design, features and specifications are subject to change without notice. We disclaim any representation or warranty, express or implied, concerning the data or recommendations, and in no event shall be liable for any loss or damage claimed to have arisen as a result. Some products may not be available in your local market.