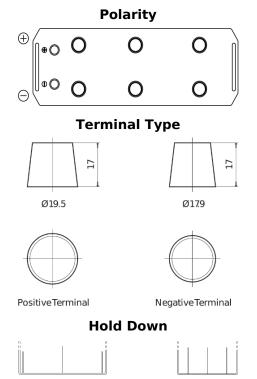

## StartPRO EG1353

| Part number                    | EG1353        |
|--------------------------------|---------------|
| Technology                     | Flooded       |
| EAN/GTIN                       | 3661024035545 |
| Voltage                        | 12 V          |
| Capacity                       | 135.0 Ah      |
| CCA                            | 1000 A        |
| Length                         | 514 mm        |
| Width                          | 218 mm        |
| Height                         | 210 mm        |
| Box size                       | DB9           |
| Polarity                       | ETN 3         |
| Terminal Type                  | EN taper post |
| Hold Down                      | В0            |
| Weights (subject of variation) | 39.80 kg      |