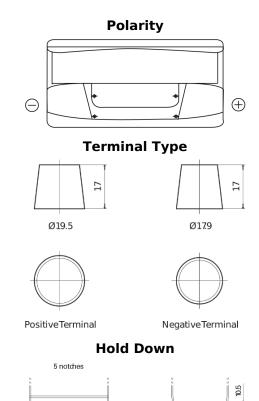

## PowerPRO Agri&Construction EJ1000

| Part number                    | EJ1000        |
|--------------------------------|---------------|
| Technology                     | Flooded       |
| EAN/GTIN                       | 3661024036986 |
| Voltage                        | 12 V          |
| Capacity                       | 100.0 Ah      |
| CCA                            | 850 A         |
| Length                         | 353 mm        |
| Width                          | 175 mm        |
| Height                         | 190 mm        |
| Box size                       | L05           |
| Polarity                       | ETN 0         |
| Terminal Type                  | EN taper post |
| Hold Down                      | B13           |
| Weights (subject of variation) | 21.80 kg      |