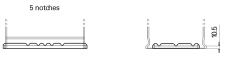

## **AGM EK1050**

| Part number                    | EK1050        |
|--------------------------------|---------------|
| Technology                     | AGM           |
| EAN/GTIN                       | 3661024036504 |
| Voltage                        | 12 V          |
| Capacity                       | 105.0 Ah      |
| CCA                            | 950 A         |
| Length                         | 392 mm        |
| Width                          | 175 mm        |
| Height                         | 190 mm        |
| Box size                       | L06           |
| Polarity                       | ETN 0         |
| Terminal Type                  | EN taper post |
| Hold Down                      | B13           |
| Weights (subject of variation) | 29.00 kg      |
| ,                              |               |