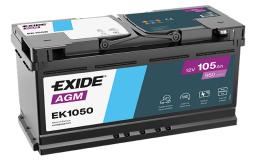

## **AGM EK1050**

| Part number                    | EK1050        |
|--------------------------------|---------------|
| Technology                     | AGM           |
| EAN/GTIN                       | 3661024036504 |
| Voltage                        | 12 V          |
| Capacity                       | 105.0 Ah      |
| CCA                            | 950 A         |
| Length                         | 392 mm        |
| Width                          | 175 mm        |
| Height                         | 190 mm        |
| Box size                       | L06           |
| Polarity                       | ETN 0         |
| Terminal Type                  | EN taper post |
| Hold Down                      | B13           |
| Weights (subject of variation) | 29.00 kg      |
| ,                              |               |