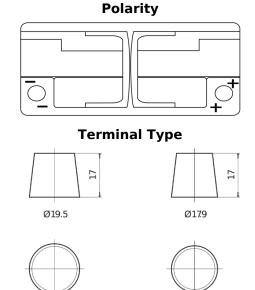

## **AGM EK1060**

| Part number                    | EK1060        |
|--------------------------------|---------------|
| Technology                     | AGM           |
| EAN/GTIN                       | 3661024037938 |
| Voltage                        | 12 V          |
| Capacity                       | 106.0 Ah      |
| CCA                            | 950 A         |
| Length                         | 392 mm        |
| Width                          | 175 mm        |
| Height                         | 190 mm        |
| Box size                       | L06           |
| Polarity                       | ETN 0         |
| Terminal Type                  | EN taper post |
| Hold Down                      | B13           |
| Weights (subject of variation) | 29.00 kg      |

## **Hold Down**

**PositiveTerminal** 

NegativeTerminal

Design, features and specifications are subject to change without notice. We disclaim any representation or warranty, express or implied, concerning the data or recommendations, and in no event shall be liable for any loss or damage claimed to have arisen as a result. Some products may not be available in your local market.