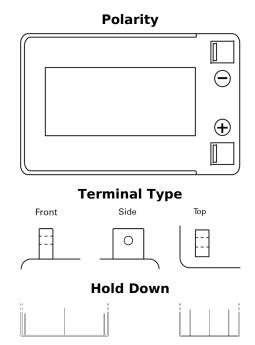

## **AGM EK143**

| Part number                    | EK143         |
|--------------------------------|---------------|
| Technology                     | AGM           |
| EAN/GTIN                       | 3661024036658 |
| Voltage                        | 12 V          |
| Capacity                       | 14.0 Ah       |
| CCA                            | 80 A          |
| Length                         | 150 mm        |
| Width                          | 100 mm        |
| Height                         | 100 mm        |
| Box size                       | C76           |
| Polarity                       | ETN 3         |
| Terminal Type                  | Screwed/Lug   |
| Hold Down                      | В0            |
| Weights (subject of variation) | 4.20 kg       |