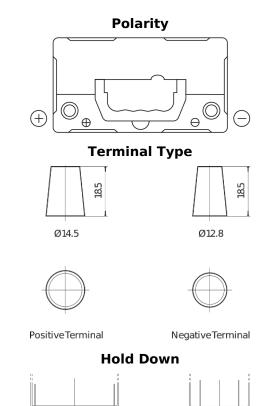

## **AGM EK457**

| Part number                    | EK457          |
|--------------------------------|----------------|
| Technology                     | AGM            |
| EAN/GTIN                       | 3661024038089  |
| Voltage                        | 12 V           |
| Capacity                       | 45.0 Ah        |
| CCA                            | 380 A          |
| Length                         | 237 mm         |
| Width                          | 127 mm         |
| Height                         | 227 mm         |
| Box size                       | B24            |
| Polarity                       | ETN 1          |
| Terminal Type                  | JIS taper post |
| Hold Down                      | B0             |
| Weights (subject of variation) | 13.50 kg       |
|                                |                |