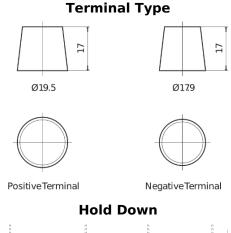

## **AGM EK508**

| Part number                    | EK508         |
|--------------------------------|---------------|
| Technology                     | AGM           |
| EAN/GTIN                       | 3661024036481 |
| Voltage                        | 12 V          |
| Capacity                       | 50.0 Ah       |
| CCA                            | 800 A         |
| Length                         | 260 mm        |
| Width                          | 173 mm        |
| Height                         | 206 mm        |
| Box size                       | G34           |
| Polarity                       | ETN 9         |
| Terminal Type                  | EN taper post |
| Hold Down                      | B7            |
| Weights (subject of variation) | 17.50 kg      |