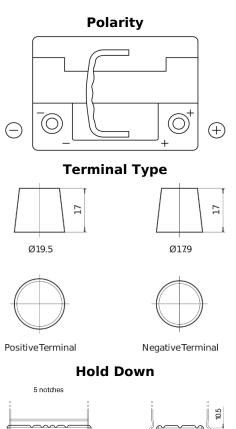

## **Batteries for Cars**

| Part number                    | EK620         |
|--------------------------------|---------------|
| Technology                     | AGM           |
| EAN/GTIN                       | 3661024037891 |
| Voltage                        | 12 V          |
| Capacity                       | 62.0 Ah       |
| CCA                            | 680 A         |
| Length                         | 242 mm        |
| Width                          | 175 mm        |
| Height                         | 190 mm        |
| Box size                       | L02           |
| Polarity                       | ETN 0         |
| Terminal Type                  | EN taper post |
| Hold Down                      | B13           |
| Weights (subject of variation) | 17.90 kg      |
|                                |               |