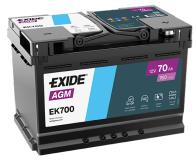

## **AGM EK700**

| Part number                    | EK700         |
|--------------------------------|---------------|
| Technology                     | AGM           |
| EAN/GTIN                       | 3661024035712 |
| Voltage                        | 12 V          |
| Capacity                       | 70.0 Ah       |
| CCA                            | 760 A         |
| Length                         | 278 mm        |
| Width                          | 175 mm        |
| Height                         | 190 mm        |
| Box size                       | L03           |
| Polarity                       | ETN 0         |
| Terminal Type                  | EN taper post |
| Hold Down                      | B13           |
| Weights (subject of variation) | 20.60 kg      |
|                                |               |