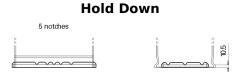

## **AGM EK720**

| Part number                    | EK720         |
|--------------------------------|---------------|
| Technology                     | AGM           |
| EAN/GTIN                       | 3661024037907 |
| Voltage                        | 12 V          |
| Capacity                       | 72.0 Ah       |
| CCA                            | 760 A         |
| Length                         | 278 mm        |
| Width                          | 175 mm        |
| Height                         | 190 mm        |
| Box size                       | L03           |
| Polarity                       | ETN 0         |
| Terminal Type                  | EN taper post |
| Hold Down                      | B13           |
| Weights (subject of variation) | 20.60 kg      |
|                                |               |