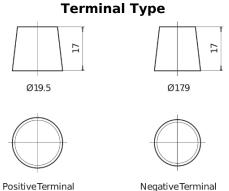

## **AGM EK720**

| Part number                    | EK720         |
|--------------------------------|---------------|
| Technology                     | AGM           |
| EAN/GTIN                       | 3661024037907 |
| Voltage                        | 12 V          |
| Capacity                       | 72.0 Ah       |
| CCA                            | 760 A         |
| Length                         | 278 mm        |
| Width                          | 175 mm        |
| Height                         | 190 mm        |
| Box size                       | L03           |
| Polarity                       | ETN 0         |
| Terminal Type                  | EN taper post |
| Hold Down                      | B13           |
| Weights (subject of variation) | 20.60 kg      |
|                                |               |

## Polarity Terminal Type

Design, features and specifications are subject to change without notice. We disclaim any representation or warranty, express or implied, concerning the data or recommendations, and in no event shall be liable for any loss or damage claimed to have arisen as a result. Some products may not be available in your local market.