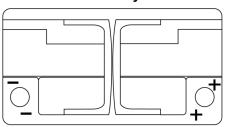

| EK800         |
|--------------------------------|---------------|
| Technology                     | AGM           |
| EAN/GTIN                       | 3661024035729 |
| Voltage                        | 12 V          |
| Capacity                       | 80.0 Ah       |
| CCA                            | 800 A         |
| Length                         | 315 mm        |
| Width                          | 175 mm        |
| Height                         | 190 mm        |
| Box size                       | L04           |
| Polarity                       | ETN 0         |
| Terminal Type                  | EN taper post |
| Hold Down                      | B13           |
| Weights (subject of variation) | 23.30 kg      |
| variation)                     |               |

Polarity



## **Terminal Type**



PositiveTerminal



Ø17.9

17

NegativeTerminal

**Hold Down** 



Design, features and specifications are subject to change without notice. We disclaim any representation or warranty, express or implied, concerning the data or recommendations, and in no event shall be liable for any loss or damage claimed to have arisen as a result. Some products may not be available in your local market.