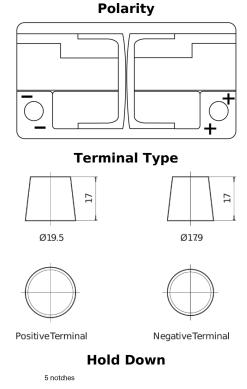

## **AGM EK820**

| Part number                    | EK820         |
|--------------------------------|---------------|
| Technology                     | AGM           |
| EAN/GTIN                       | 3661024037914 |
| Voltage                        | 12 V          |
| Capacity                       | 82.0 Ah       |
| CCA                            | 800 A         |
| Length                         | 315 mm        |
| Width                          | 175 mm        |
| Height                         | 190 mm        |
| Box size                       | L04           |
| Polarity                       | ETN 0         |
| Terminal Type                  | EN taper post |
| Hold Down                      | B13           |
| Weights (subject of variation) | 23.30 kg      |