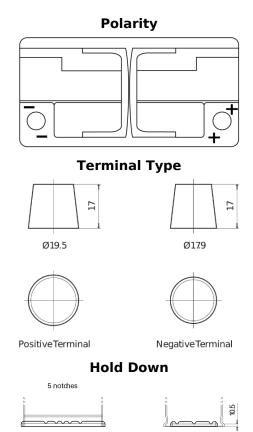

## **AGM EK950**

| Part number                    | EK950         |
|--------------------------------|---------------|
| Technology                     | AGM           |
| EAN/GTIN                       | 3661024035743 |
| Voltage                        | 12 V          |
| Capacity                       | 95.0 Ah       |
| CCA                            | 850 A         |
| Length                         | 353 mm        |
| Width                          | 175 mm        |
| Height                         | 190 mm        |
| Box size                       | L05           |
| Polarity                       | ETN 0         |
| Terminal Type                  | EN taper post |
| Hold Down                      | B13           |
| Weights (subject of variation) | 26.10 kg      |