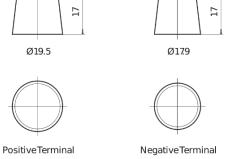

| Part number                    | EL1000        |
|--------------------------------|---------------|
| Technology                     | EFB           |
| EAN/GTIN                       | 3661024037389 |
| Voltage                        | 12 V          |
| Capacity                       | 100.0 Ah      |
| CCA                            | 900 A         |
| Length                         | 353 mm        |
| Width                          | 175 mm        |
| Height                         | 190 mm        |
| Box size                       | L05           |
| Polarity                       | ETN 0         |
| Terminal Type                  | EN taper post |
| Hold Down                      | B13           |
| Weights (subject of variation) | 25.50 kg      |

## Polarity Terminal Type



## **Hold Down**



Design, features and specifications are subject to change without notice. We disclaim any representation or warranty, express or implied, concerning the data or recommendations, and in no event shall be liable for any loss or damage claimed to have arisen as a result. Some products may not be available in your local market.