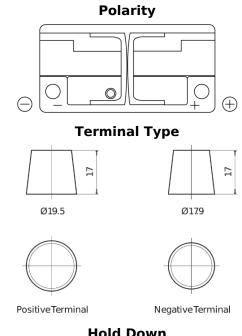

## **EFB EL1050**

| Part number                    | EL1050        |
|--------------------------------|---------------|
| Technology                     | EFB           |
| EAN/GTIN                       | 3661024037327 |
| Voltage                        | 12 V          |
| Capacity                       | 105.0 Ah      |
| CCA                            | 950 A         |
| Length                         | 392 mm        |
| Width                          | 175 mm        |
| Height                         | 190 mm        |
| Box size                       | L06           |
| Polarity                       | ETN 0         |
| Terminal Type                  | EN taper post |
| Hold Down                      | B13           |
| Weights (subject of variation) | 27.20 kg      |

## Hold Down 5 notches

Design, features and specifications are subject to change without notice. We disclaim any representation or warranty, express or implied, concerning the data or recommendations, and in no event shall be liable for any loss or damage claimed to have arisen as a result. Some products may not be available in your local market.