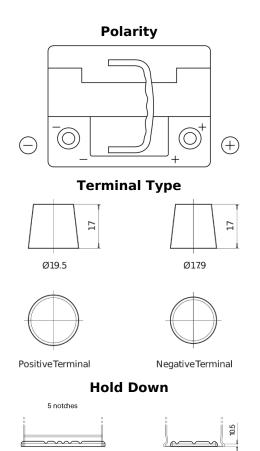

## EFB EL550

|    | EXIDE<br>EED |
|----|--------------|
| A. |              |
|    | ~~~~         |

| Part number         | EL550         |
|---------------------|---------------|
| Technology          | EFB           |
| EAN/GTIN            | 3661024036757 |
| Voltage             | 12 V          |
| Capacity            | 55.0 Ah       |
| CCA                 | 540 A         |
| Length              | 207 mm        |
| Width               | 175 mm        |
| Height              | 190 mm        |
| Box size            | L01           |
| Polarity            | ETN 0         |
| Terminal Type       | EN taper post |
| Hold Down           | B13           |
| Weights (subject of | 14.10 kg      |
| variation)          |               |
|                     |               |