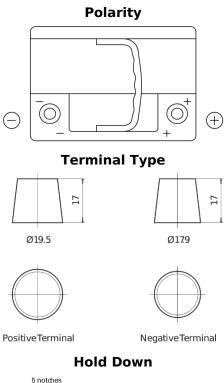

| Part number                    | EL600         |
|--------------------------------|---------------|
| Technology                     | EFB           |
| EAN/GTIN                       | 3661024035682 |
| Voltage                        | 12 V          |
| Capacity                       | 60.0 Ah       |
| CCA                            | 640 A         |
| Length                         | 242 mm        |
| Width                          | 175 mm        |
| Height                         | 190 mm        |
| Box size                       | L02           |
| Polarity                       | ETN 0         |
| Terminal Type                  | EN taper post |
| Hold Down                      | B13           |
| Weights (subject of variation) | 17.00 kg      |
|                                |               |