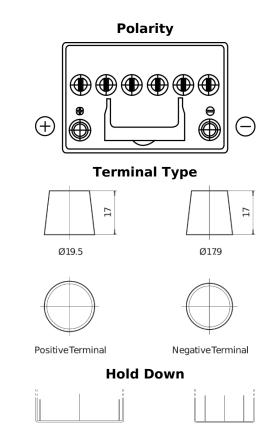

## **EFB EL605**

| Part number                    | EL605         |
|--------------------------------|---------------|
| Technology                     | EFB           |
| EAN/GTIN                       | 3661024036726 |
| Voltage                        | 12 V          |
| Capacity                       | 60.0 Ah       |
| CCA                            | 520 A         |
| Length                         | 230 mm        |
| Width                          | 173 mm        |
| Height                         | 222 mm        |
| Box size                       | D23           |
| Polarity                       | ETN 1         |
| Terminal Type                  | EN taper post |
| Hold Down                      | В0            |
| Weights (subject of variation) | 15.80 kg      |