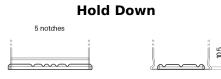

## **EFB EL700**

| Part number                    | EL700         |
|--------------------------------|---------------|
| Technology                     | EFB           |
| EAN/GTIN                       | 3661024035699 |
| Voltage                        | 12 V          |
| Capacity                       | 70.0 Ah       |
| CCA                            | 760 A         |
| Length                         | 278 mm        |
| Width                          | 175 mm        |
| Height                         | 190 mm        |
| Box size                       | L03           |
| Polarity                       | ETN 0         |
| Terminal Type                  | EN taper post |
| Hold Down                      | B13           |
| Weights (subject of variation) | 19.30 kg      |