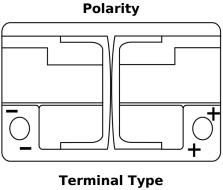

## **EFB EL700**

| Part number                    | EL700         |
|--------------------------------|---------------|
| Technology                     | EFB           |
| EAN/GTIN                       | 3661024035699 |
| Voltage                        | 12 V          |
| Capacity                       | 70.0 Ah       |
| CCA                            | 760 A         |
| Length                         | 278 mm        |
| Width                          | 175 mm        |
| Height                         | 190 mm        |
| Box size                       | L03           |
| Polarity                       | ETN 0         |
| Terminal Type                  | EN taper post |
| Hold Down                      | B13           |
| Weights (subject of variation) | 19.30 kg      |