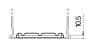

------------------------|---------------|
| Technology                     | EFB           |
| EAN/GTIN                       | 3661024036559 |
| Voltage                        | 12 V          |
| Capacity                       | 75.0 Ah       |
| CCA                            | 730 A         |
| Length                         | 315 mm        |
| Width                          | 175 mm        |
| Height                         | 175 mm        |
| Box size                       | LB4           |
| Polarity                       | ETN 0         |
| Terminal Type                  | EN taper post |
| Hold Down                      | B13           |
| Weights (subject of variation) | 18.60 kg      |

## Polarity Terminal Type Ø19.5 Ø179 Positive Terminal Negative Terminal

## **Hold Down**





Design, features and specifications are subject to change without notice. We disclaim any representation or warranty, express or implied, concerning the data or recommendations, and in no event shall be liable for any loss or damage claimed to have arisen as a result. Some products may not be available in your local market.