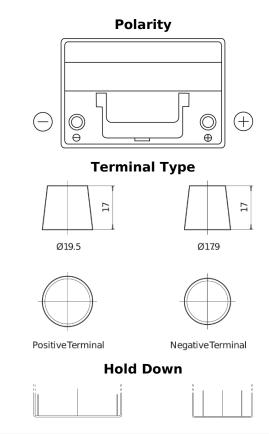

## **EFB EL754**

| Part number                    | EL754         |
|--------------------------------|---------------|
| Technology                     | EFB           |
| EAN/GTIN                       | 3661024037631 |
| Voltage                        | 12 V          |
| Capacity                       | 75.0 Ah       |
| CCA                            | 750 A         |
| Length                         | 260 mm        |
| Width                          | 173 mm        |
| Height                         | 222 mm        |
| Box size                       | D26           |
| Polarity                       | ETN 0         |
| Terminal Type                  | EN taper post |
| Hold Down                      | В0            |
| Weights (subject of variation) | 19.00 kg      |