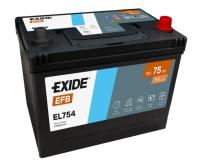

## **EFB EL754**

| Part number                    | EL754         |
|--------------------------------|---------------|
| Technology                     | EFB           |
| EAN/GTIN                       | 3661024037631 |
| Voltage                        | 12 V          |
| Capacity                       | 75.0 Ah       |
| CCA                            | 750 A         |
| Length                         | 260 mm        |
| Width                          | 173 mm        |
| Height                         | 222 mm        |
| Box size                       | D26           |
| Polarity                       | ETN 0         |
| Terminal Type                  | EN taper post |
| Hold Down                      | В0            |
| Weights (subject of variation) | 19.00 kg      |